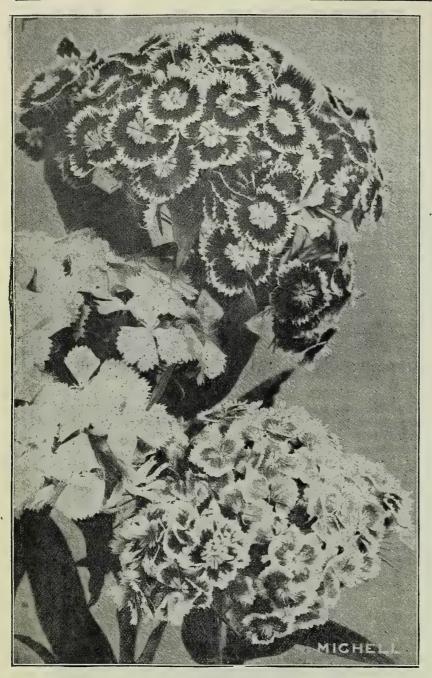

| 10     | 25         |            |
| 2095 America. Blood red striped on white        | .IO    | .25        | -75        |
|                                                 |        |            |            |

Price, any of the above Varieties 5c. per packet

### **SWEET PEAS IN MIXTURE**

2262 Spencer Varieties Mixed. A superb mixture. 10c. per pkt.; oz., 20c.; 60c. per ½ lb.; per lb., \$2.00.
2258 Michell's Magnificent Mixed. Composed of large flowering, long-stemmed varieties, a large percentage of which are of the lighter colors and shades. 5c. per pkt.; oz.,

15c.; 30c. per ½ lb.; per lb., 90c.

2260 Michell's Gilt Edge Mixture. Large flowering varieties in a wide range of colors. 5c. per pkt.; 0z., 10c.; 20c. per ¼ lb.; per lb., 60c.



Single Sweet William

| S | WEE | T   | V | V] |     | LI. | AM | ( | Dianthus | Barbatus) |  |
|---|-----|-----|---|----|-----|-----|----|---|----------|-----------|--|
|   | ~   | CC. |   |    | - 4 | -   |    |   | 4.4      |           |  |

| Produces fine effects in beds and shrubbery. Oz. La    | rge Pkt  | . Pkt. |
|--------------------------------------------------------|----------|--------|
| 2306 Single Crimson \$0.40                             | .15      | .05    |
| 2307 " Red with white eye                              | .15      | .05    |
| 2308 Velvety Maroon                                    | .15      | .05    |
| 2309 "Violet with white eve                            | .15      | .05    |
| 2311 " White                                           | .15      | .05    |